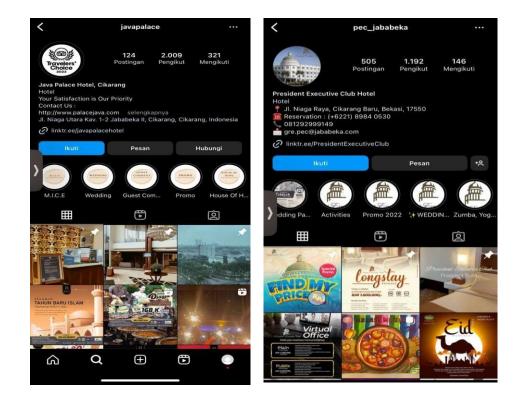

## Data Comparison of Meeting Room and Room After Using Social Media

**Social Media Instagram Competitor**