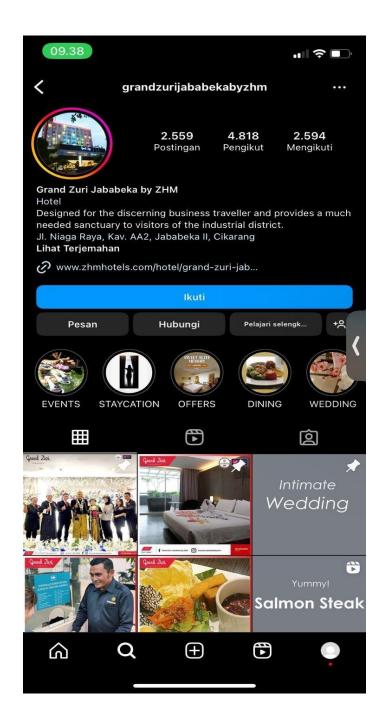

#### **Customer Feedback**

**Competitors With Other Hotel Business** 

Grand Zuri Jababeka Instagram Account

| Description         | Today         | This Month     | Budget           | Variance        | This Year        | YTD Budget       | Variance          |
|---------------------|---------------|----------------|------------------|-----------------|------------------|------------------|-------------------|
| Meeting<br>Package  | 826.446,25    | 4.958.677,50   | 3.223.949,64     | 1.734.727,86    | 29.289.255,13    | 34,530,203,15    | -5.240.948,03     |
| NET ROOM<br>REVENUE | 23.984.452,82 | 847.660.397,47 | 1.192.603.880,32 | -344.943.482,85 | 5.299.295.972,40 | 7.455.216.803,32 | -2.155.920.830,93 |

## Data Comparison of Meeting Room and Room After Using Social Media

**Social Media Instagram Competitor**