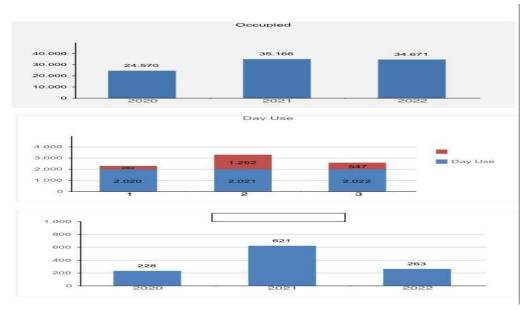

Development in Bekasi District         | 22   |
| Figure 2.2  | Bekasi District Accommodation Level                  | 22   |
| Figure 2.3  | Mulia 1 Meeting Room                                 | 23   |
| Figure 2.4  | Meeting Room Income Data                             | 23   |
| Figure 3.1  | Customer Feedback                                    | 24   |
| Figure 3.2  | Competitors With Other Hotel Business                | 24   |
| Figure 3.3  | Grand Zuri Jababeka Instagram Account                | 25   |
| Figure 4.1  | Data Comparison of Meeting Room and Room After Using |      |
|             | Social Media                                         | 26   |
| Figure 4.2  | Social Media Instagram Competitor                    | 26   |

## LIST OF FIGURES



Grand Zuri Jababeka Hotel



**Graphics of Grand Zuri Jababeka Room Income** 

| NAMA OBJEK                                      | ALAMAT LENGKAP                                                                                        | KELURAHAN             | KECAMATAN                     | JENIS USAHA | JENIS PAJAK                                                 | KET   |
|-------------------------------------------------|-------------------------------------------------------------------------------------------------------|-----------------------|-------------------------------|-------------|-------------------------------------------------------------|-------|
| HOTEL GRAND CIKARANG / PT.<br>ATLANTIC EQUATOR  | Kawasan Industri Jababeka II                                                                          |